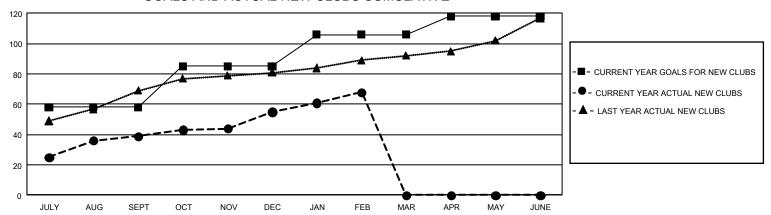

## GOALS AND ACTUAL NEW CLUBS CUMULATIVE

## GMT MONTHLY MEMBERSHIP PROGRESS REPORT

Multiple District 322

Results as of: 3/31/2020

LOCATION: INDIA

**GMT CA** 6

| OWIT. OF EIT          |               |           |               |  |  |  |  |  |  |
|-----------------------|---------------|-----------|---------------|--|--|--|--|--|--|
| Clubs                 |               |           |               |  |  |  |  |  |  |
| RESULTS FOR 2019-2020 |               |           |               |  |  |  |  |  |  |
| QUARTER               | NEW CLUB GOAL | NEW CLUBS | DROPPED CLUBS |  |  |  |  |  |  |
| JULY/AUG/SEPT         | 174           | 39        | 13            |  |  |  |  |  |  |
| OCT/NOV/DEC           | 81            | 16        | 106           |  |  |  |  |  |  |
| JAN/FEB/MAR           | 63            | 13        | 7             |  |  |  |  |  |  |
| APR/MAY/JUNE          | 36            | 0         | 0             |  |  |  |  |  |  |