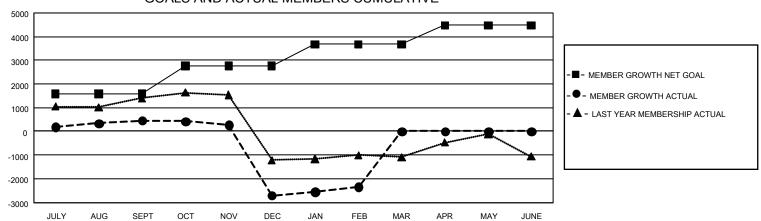

## GOALS AND ACTUAL MEMBERS CUMULATIVE

| DROPPED CLUBS: 0 |   | 0 CLUBS OF 0 ADDED 1 OR MORE NEW<br>MEMBERS | MALE 0 (100.00%)                |             |   |
|------------------|---|---------------------------------------------|---------------------------------|-------------|---|
| DROPPED MEMBERS  |   |                                             | FEMALE                          | 0 (100.00%) |   |
| DECEASED         | 0 | CLICK HERE FOR CUMULATIVE                   | TOTAL FAMILY UNIT MEMBERS       |             | 0 |
| CLUB CANCELLED   | 0 | MEMBERSHIP DATA                             | FAMILY MEMBERS PAYING HALF DUES |             | 0 |
| OTHER            | 0 |                                             |                                 |             | U |
| TOTAL            | 0 |                                             | DOLO                            |             |   |

|   | Members               |                       |                         |                                              |  |  |  |  |  |  |  |
|---|-----------------------|-----------------------|-------------------------|----------------------------------------------|--|--|--|--|--|--|--|
| ╛ | RESULTS FOR 2019-2020 |                       |                         |                                              |  |  |  |  |  |  |  |
|   | QUARTER MEMBI         | ER GROWTH NET<br>GOAL | MEMBER GROWTH<br>ACTUAL | DROPPED MEMBERS ACTUAL (including transfers) |  |  |  |  |  |  |  |
|   | JULY/AUG/SEPT         | 4,725                 | 1,707                   | 1,159                                        |  |  |  |  |  |  |  |
|   | OCT/NOV/DEC           | 3,540                 | 993                     | 4,131                                        |  |  |  |  |  |  |  |
|   | JAN/FEB/MAR           | 2,775                 | 939                     | 395                                          |  |  |  |  |  |  |  |
|   | APR/MAY/JUNE          | 2,385                 | 0                       | 0                                            |  |  |  |  |  |  |  |